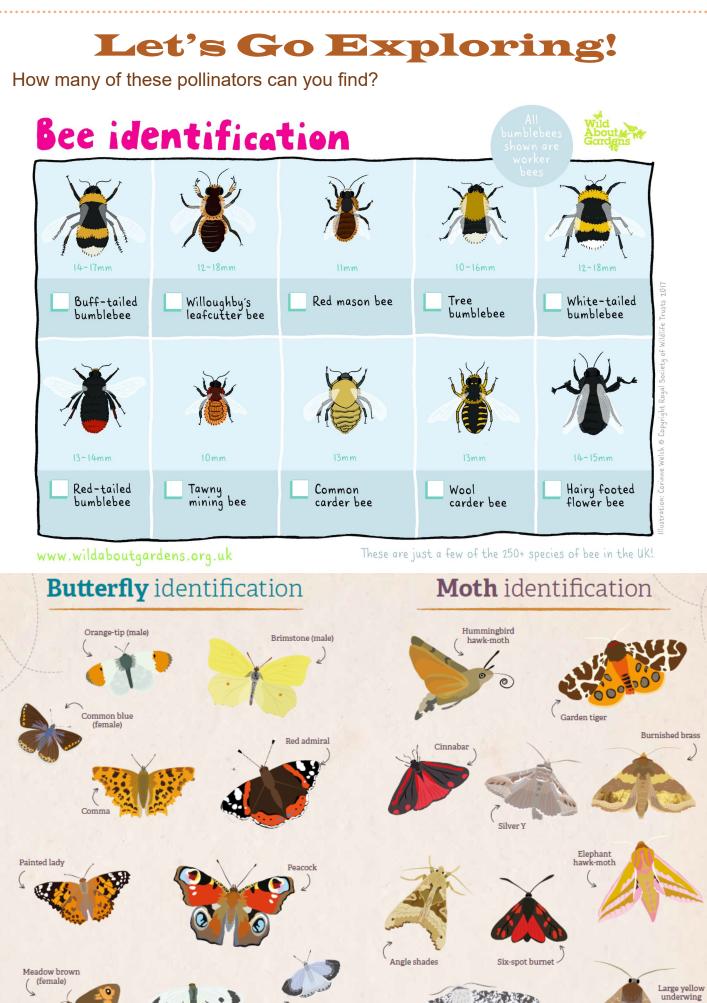

Large white (female)

Holly blue (female)

Peppered moth

Large unde

## What did you spot?

Can you describe two insects you have found and add a picture or drawing of each?

draw the insect here

Name of insect (if known)

Where was it? (on the ground/on a stone/on a flower/ somewhere else)

What was it doing? (flying/feeding/sitting still/something else)

How big was it?

What colour was it?

draw the insect here

Name of insect (if known)

Where was it? (on the ground/on a stone/on a flower/ somewhere else)

What was it doing? (flying/feeding/sitting still/something else)

How big was it?

What colour was it?